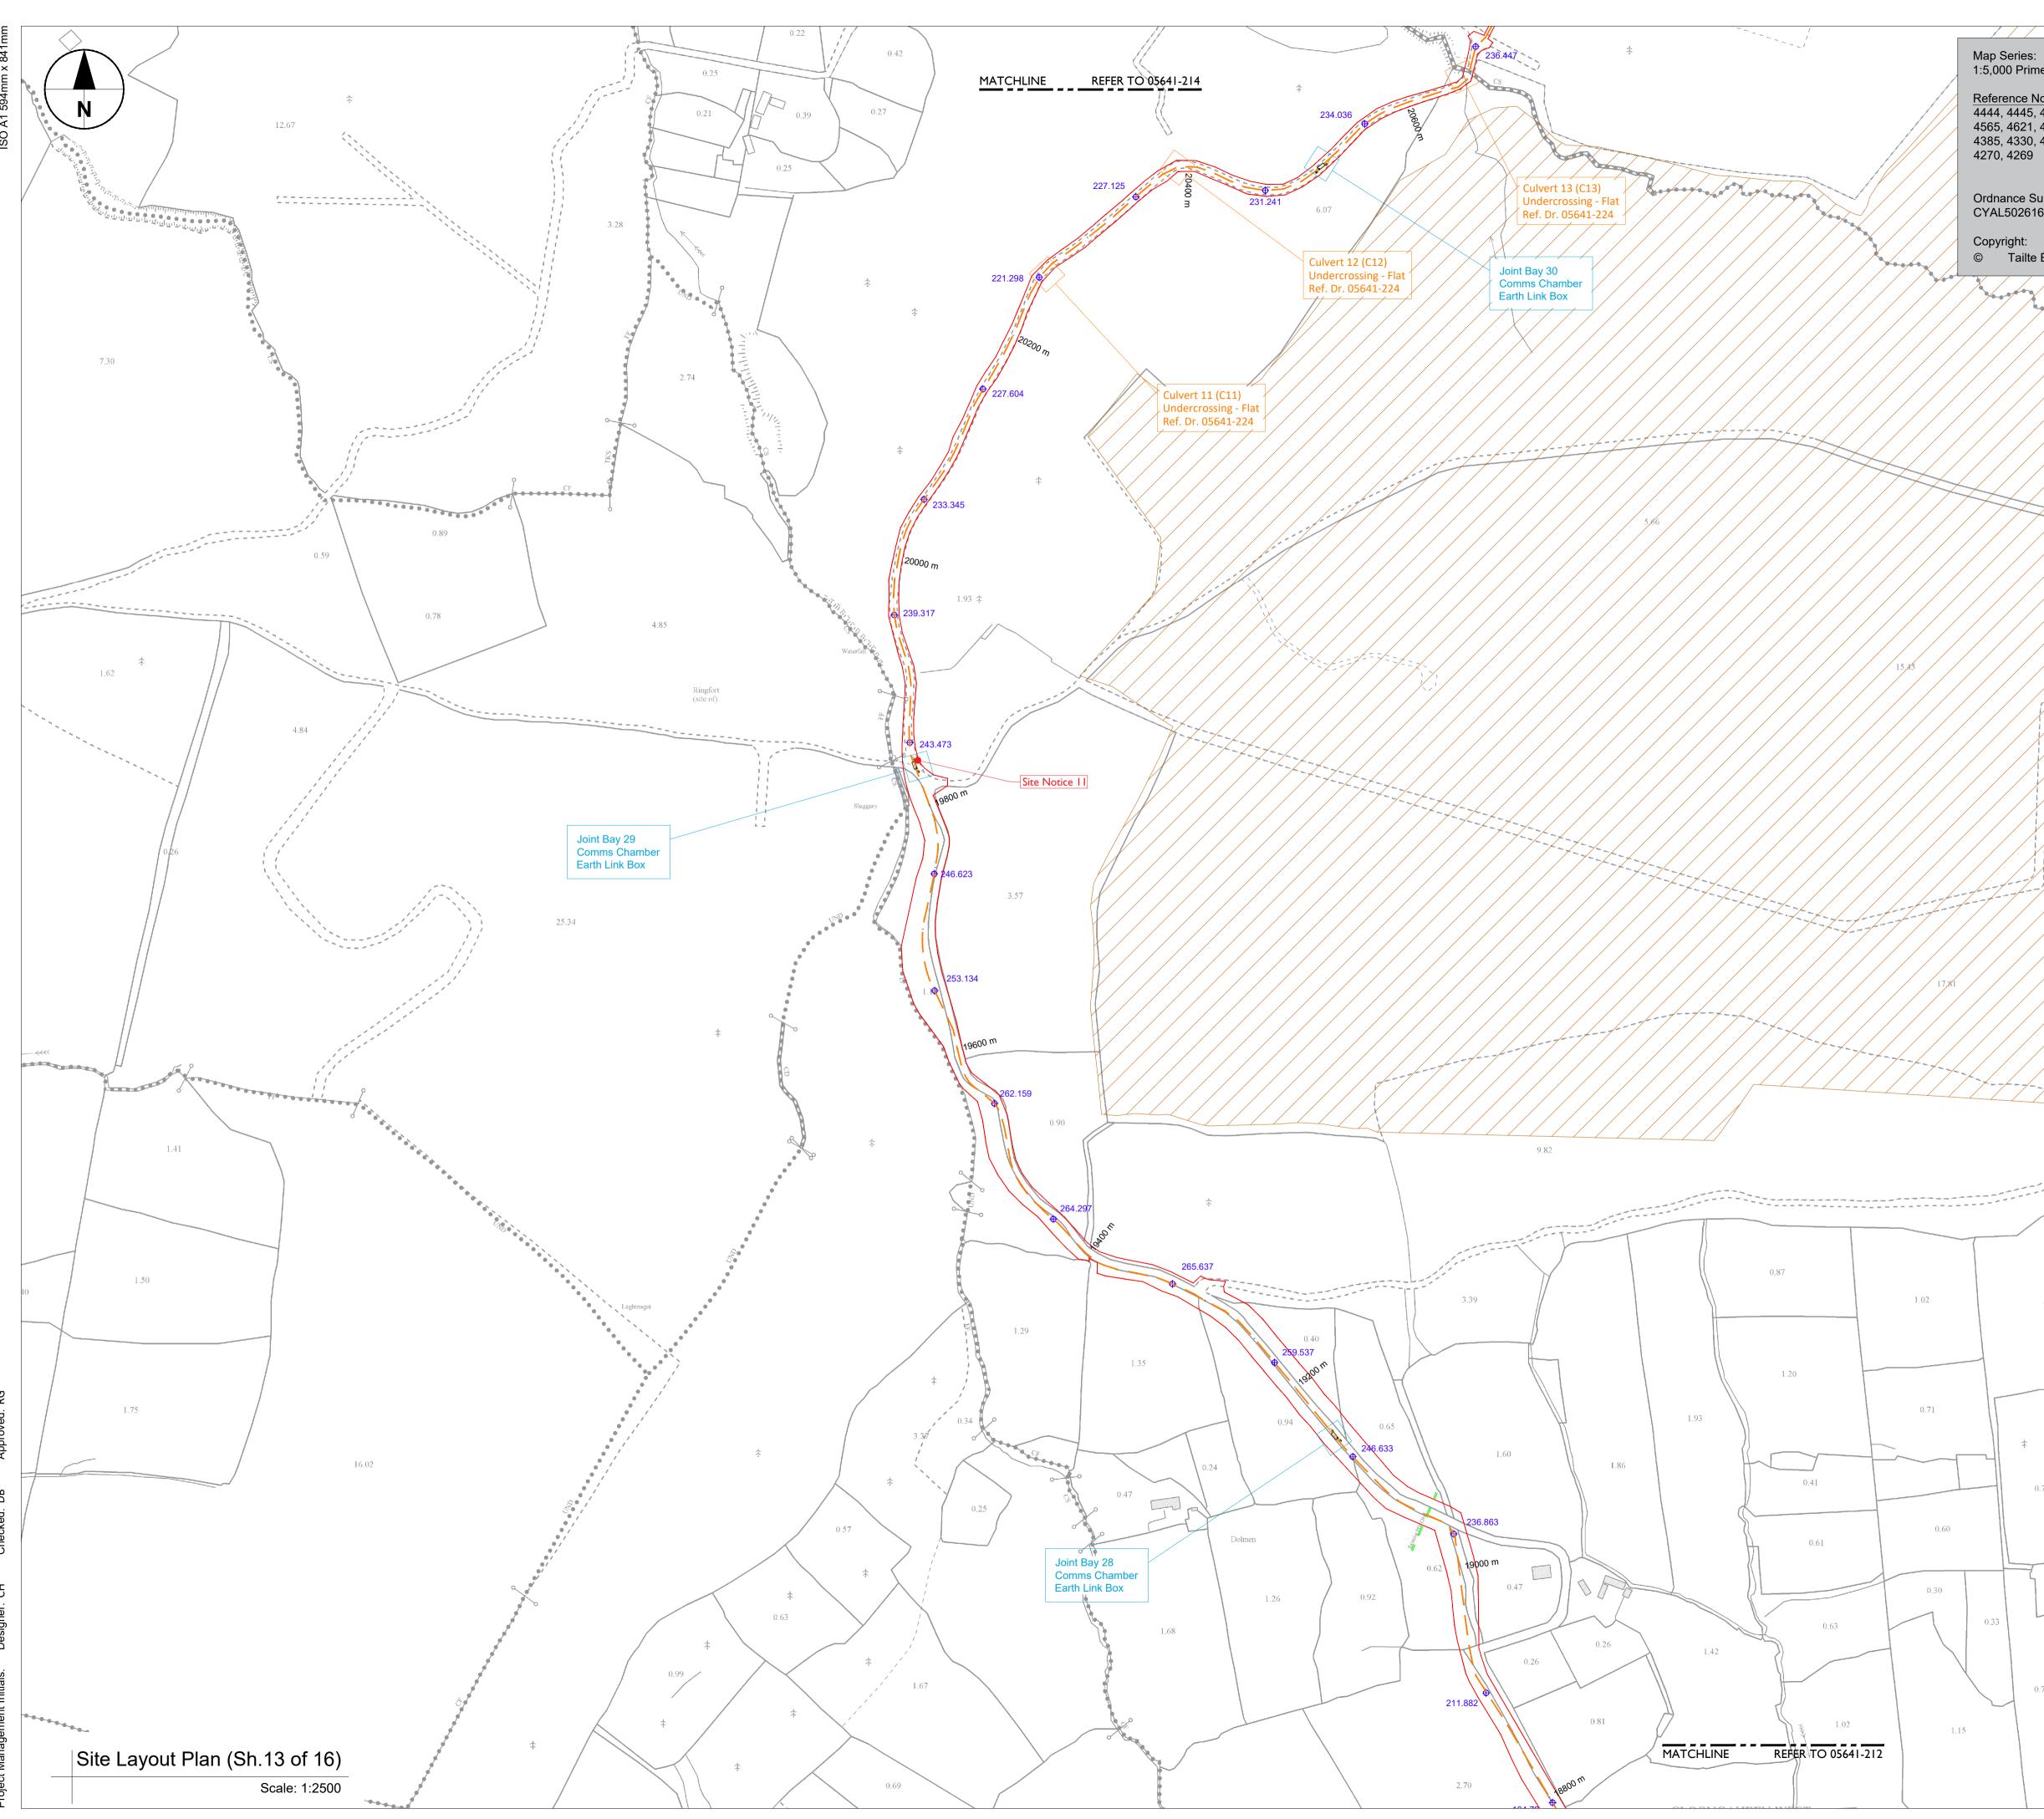

#### NOTES: -

Path of cable route and location of associated Joint Bays, Link Boxes and Comms Chambers may vary depending on site conditions.

Other services may be encountered along the route.

This drawing is to be used only for the purpose of the planning application and is subject to detailed design.

### LEGEND: -

| 110kV Underground Cable Design Route       |                 |
|--------------------------------------------|-----------------|
| Planning Boundary shown thus               |                 |
| Joint Bay Locations shown thus             |                 |
| Culvert Locations shown thus               |                 |
| Existing levels shown thus                 | <b>⊕</b> 79.617 |
| Existing ESB OHL MV/LV Networks shown thus | = := := :=      |
| Special Area of Conservation shown thus    |                 |

#### PROJECT NUMBER

05-641

SHEET TITLE

Site Layout Plan Sheet 13 of 16

# SHEET NUMBER

05641-213